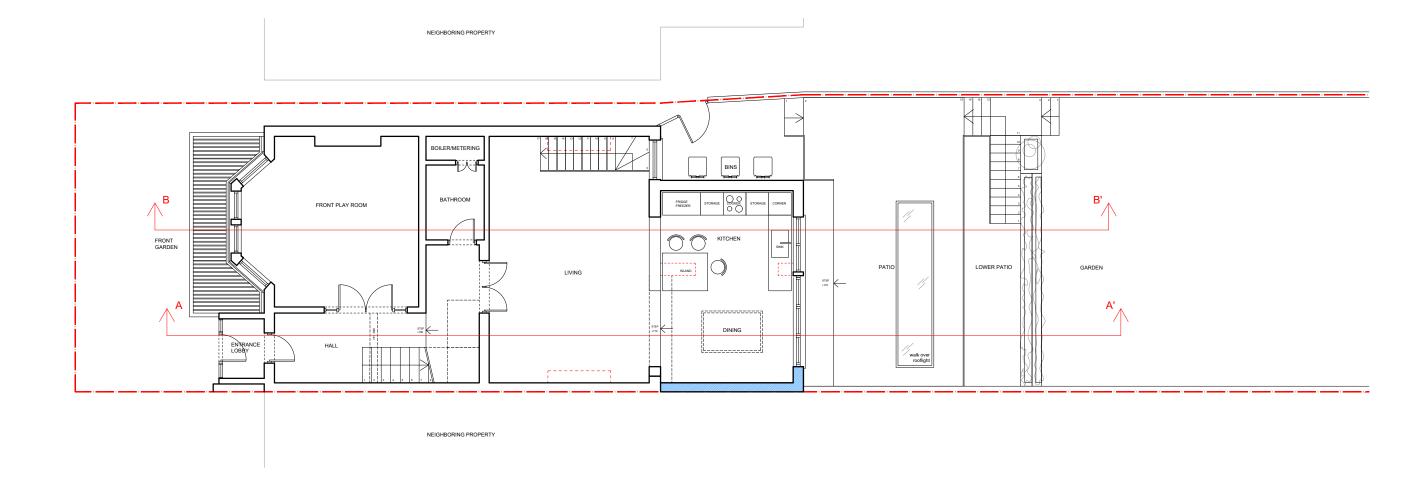

| STATUS:                                                                                                                  | Rev<br>No. | Description            | Project:             | Project description:    | Drawing:                  | Date  | 17.12.20          | 019 D | Orn. by      | E.K. | Sitting.                                                           |                                                                          |
|--------------------------------------------------------------------------------------------------------------------------|------------|------------------------|----------------------|-------------------------|---------------------------|-------|-------------------|-------|--------------|------|--------------------------------------------------------------------|--------------------------------------------------------------------------|
| PLANNING                                                                                                                 | Α -        | Scale changed to 1:100 | 57 KENILWORTH AVENUE | New Basement Conversion | PROPOSED FIRST FLOOR PLAN | Sheet | size              | A3    | Rev.         | Α    | APT RENOV                                                          |                                                                          |
| ALL DIMENSIONS TO BE CHECKED ON SITE. DO NOT SCALE FROM THIS DRAWING EXCEPT FOR THE PURPOSES OF LOCAL AUTHORITY PLANNING |            |                        |                      |                         |                           | Scale | 1:100<br><i>/</i> | @     | 202 <i>F</i> | 4    | Email:<br>info@aptrenovation.co.uk<br>Tel:<br>+44 (0) 207 223 6417 | Unit 6, Zennor Road<br>Balham, London<br>SW12 0PS<br>Company No: 8967475 |